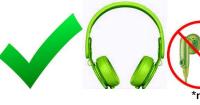

## HEADPHONES FOR TECH TIME (must be USB headphones)

\*please keep an extra uniform inside your child's backpack at all times!