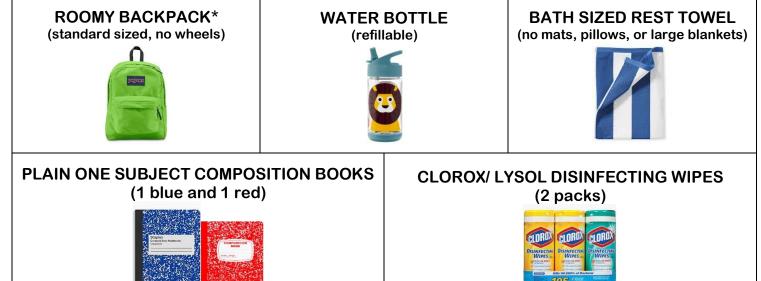

## KINGS HIGHWAY ELEMENTARY MAGNET SCHOOL KINGS HIGHWAY ELEMENTARY MAGNET SCHOOL KINGS HIGHWAY ELEMENTARY MAGNET SCHOOL





## ZIPPERED PENCIL POUCH/BINDER POUCH (no pencil boxes please)



## HEADPHONES FOR TECH TIME (must be USB headphones)





\*please keep an extra uniform inside your child's backpack at all times!

## **OPTIONAL CLASSROOM WISH LIST DONATIONS**

- HEALTHY SNACKS for the class of 18 students to share during our daily classroom snack time (such as goldfish crackers, pretzels, granola bars, animal crackers, fruit snacks, cereal, etc....)
- Pencils
- Washable markers (thick and/or thin)
- Crayola crayons and/or colored pencils
- Hand sanitizer and/or boxes of tissues
- Glue bottles and/or glue sticks
- Ziploc slider bags (ALL sizes)
- Paper plates and paper napkins

NOTE - <u>Please be sure to put your child's name on the BACK of all personal items and supplies.</u> *Please do not label clas